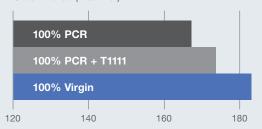

#### **Optimized Processing Conditions**

Crush Force (Max Lbf)

T-Blend 1111 TX can help reduce waste, reduce

The level of control provided by BAEROPOL downtime, elevate performance, and save money.

**BÆRLOCHEI** 