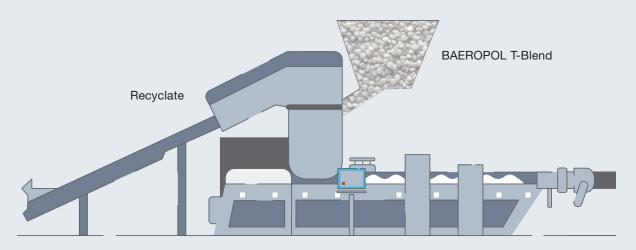

BAEROPOL T-Blend 1111 TX comes as a dust-free pastille, which can be dry blended with masterbatch or product for accurate dosing with typical feeder systems.