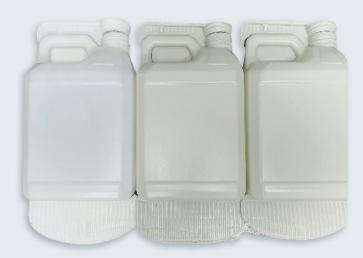

Control and Performance**

Higher recycled content doesn't have to mean more hassle. Baeropol T-Blend 1111 TX is a stabilizer blend formulated with Baeropol rST Technology, enhancing stabilizer performance with a world-class antacid blend to combat issues in a dust-free, easy-to-use package. Baeropol T-Blend 1111 TX prevents changes in melt behavior and mechanical properties caused by degradation common to PCR, meaning savings for you and a better product for your customer.

#### **Benefits of BAEROPOL T-Blend 1111 TX**

- More stable melt flow
- Maintains color
- Dust-free, easy-to-use
- Outperforms traditional B-Blends in molding studies

Degraded PCR can mean poor quality product and downtime for your machinery. BAEROPOL T-Blend 1111 keeps your line running and products high quality.



Left: Virgin Bottle, Middle: PCR Bottle, Right: PCR with BAEROPOL T-Blend 1111

#### **How Blow Molders Profit**

- More stable process
- Reduce scrap waste
- Enhanced properties
- Increase PCR loading

#### **Drop In Comparison**

Bottle Weight (grams)



#### **Optimized Processing Conditions**

Crush Force (Max Lbf)



T-Blend 1111 TX can help reduce waste, reduce

The level of control provided by BAEROPOL downtime, elevate performance, and save money.

**BÆRLOCHEI** 



Baerlocher USA LLC 5890 Highland Ridge Drive



# Improve the Quality of Your PCR and Expand Your Market

## **BAEROPOL T-Blend 1111 TX**

## Offer Premium PCR to Your Blow Molding Customers



BAEROPOL T-Blend 1111 T X is a cost effective 100%-active-content stabilizer blend that comes in a convenient pastille form,