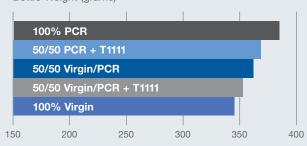

in a dust-free, easy-to-use package. Baeropol T-Blend 1111 TX prevents changes in melt behavior and mechanical properties caused by degradation common to PCR, meaning savings for you and a better product for your customer.

#### **Benefits of BAEROPOL T-Blend 1111 TX**

- More stable melt flow
- Maintains color
- Dust-free, easy-to-use
- Outperforms traditional B-Blends in molding studies

Degraded PCR can mean poor quality product and downtime for your machinery. BAEROPOL T-Blend 1111 keeps your line running and products high quality.



Left: Virgin Bottle, Middle: PCR Bottle, Right: PCR with BAEROPOL T-Blend 1111

#### **How Blow Molders Profit**

- More stable process
- Reduce scrap waste
- Enhanced properties
- Increase PCR loading

#### **Drop In Comparison**

Bottle Weight (grams)



#### **Optimized Processing Conditions**

Crush Force (Max Lbf)



T-Blend 1111 TX can help reduce waste, reduce

The level of control provided by BAEROPOL downtime, elevate performance, and save money.

**BÆRLOCHEI** 



Baerlocher USA LLC 5890 Highland Ridge Drive



# Improve the Quality of Your PCR and Expand Your Market

## **BAEROPOL T-Blend 1111 TX**

## Offer Premium PCR to Your Blow Molding Customers



BAEROPOL T-Blend 1111 T X is a cost effective 100%-active-content stabilizer blend that comes in a convenient pastille form, without unnecessary carrier resin. This means the pastille can be added directly into any recycling line and any resin.

#### **BAEROPOL T-Blend TX 1111 in HDPE PCR**

- · Prevents degradation and gels
- · More stable melt flow
- · Minimized yellowing in na